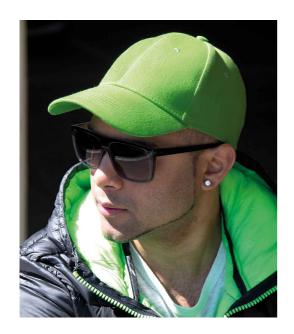

## **RC081 Result Headwear**

Result Memphis Brushed Cotton Cap

Sizes: ONE

Material: 100% heavy brushed cotton.

## **Features**

• 6 panel.

• Pre-curved peak.

• Low profile.

• Tear release size adjuster.

• Stitched eyelets.

• Tear out label.

|           | 0     |          |       | 4      |            |        |         |                 |            |           |          |
|-----------|-------|----------|-------|--------|------------|--------|---------|-----------------|------------|-----------|----------|
| Black     | White | Khaki    | Azure | Navy   | Royal Blue | Purple | Emerald | Bottle<br>Green | Lime Green | Dove Grey | Charcoal |
|           |       |          |       |        |            |        |         |                 |            |           |          |
| Chocolate | Red   | Burgundy | Pink  | Orange | Yellow     |        |         |                 |            |           |          |