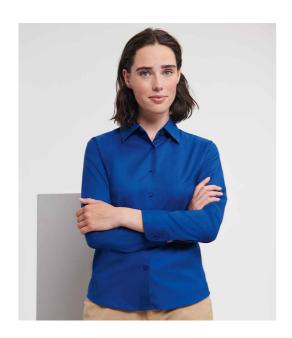

#### 932F Russell Collection

Russell Collection Ladies Long Sleeve Easy Care Oxford Shirt

XS - 6XL Sizes:

Material: 70% cotton/30% polyester. Weight: White 130 gsm, Cols 135 gsm

# **Features**

• Easy care fabric.

Tailored fit.

• Curved hem.

Classic collar.

• Available in short sleeve

• Two button adjustable cuffs.

Bust and back darts.